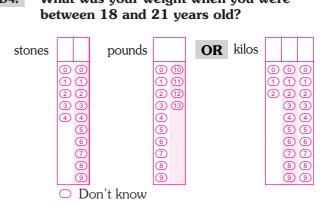

| The flext section asks a question about surgery.                                                                           |
|----------------------------------------------------------------------------------------------------------------------------|
| C1. Have you ever had a breast completely removed?  Yes, the right breast Age when removed 0 0 2 3 4 5 6 7 8 9  Don't know |
| Yes, the left breast  Age when 000000000000000000000000000000000000                                                        |
| ○ No<br>○ Don't know                                                                                                       |
| D. Height and Weig                                                                                                         |
| The next section asks about your height and weight.                                                                        |